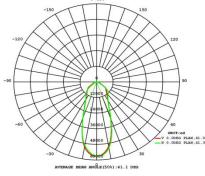

## **Beam Angles**

## **Product Configuration:**

| Model      | Supply VDC | LED Module | LED Power | Beam Angle | LED Color Temp | LED efficacy | Finish | Options      |
|------------|------------|------------|-----------|------------|----------------|--------------|--------|--------------|
| IWETL240-1 | 48 - 60VDC | 2          | 80W       | 2-TYPE III | 3000K          | 200lm/w      | Black  | DC-DC by IWE |
|            |            | 3          | 120W      | 36°        | 4000K          |              | Silver |              |
|            |            | 4          | 160W      | 60°        | 5000K          |              |        |              |
|            |            | 5          | 200W      | 90°        | 6000K          |              |        |              |
|            |            | 6          | 240W      |            |                |              |        |              |
|            |            | 7          | 280W      |            |                |              |        |              |
|            |            | 8          | 320W      |            |                |              |        |              |