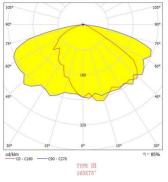

## **Beam Angles**

## **Product Configuration:**

| Model      | Supply VDC | LED Module | LED Power | Beam Angle | LED Color Temp | LED efficacy | Finish | Options      |
|------------|------------|------------|-----------|------------|----------------|--------------|--------|--------------|
| IWETL240-1 | 48 - 60VDC | 2          | 80W       | 2-TYPE III | 3000K          | 200lm/w      | Black  | DC-DC by IWE |
|            |            | 3          | 120W      | 36°        | 4000K          |              | Silver |              |
|            |            | 4          | 160W      | 60°        | 5000K          |              |        |              |
|            |            | 5          | 200W      | 90°        | 6000K          |              |        |              |
|            |            | 6          | 240W      |            |                |              |        |              |
|            |            | 7          | 280W      |            |                |              |        |              |
|            |            | 8          | 320W      |            |                |              |        |              |