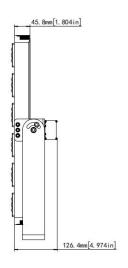

## Key features:

- Steel brackets
- IP65 Rating
- 200lm/w high lumen efficiency
- Class leading driver design features include a)over current protection b) short circuit protection c) reverse polarity protection d) over temperature protection
- 0-10 VDC dimming circuit
- Aluminum extruded housing for efficient heat dissipation
- Polycarbonate long life lens
- Weight 11kg