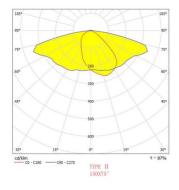

## **Beam Angles**

## **Product Configuration:**

| Model      | Supply VDC | LED Module | LED Power | Beam Angle | LED Color Temp | LED efficacy | Finish | Options      |
|------------|------------|------------|-----------|------------|----------------|--------------|--------|--------------|
| IWETL240-1 | 48 - 60VDC | 2          | 80W       | 2-TYPE III | 3000K          | 200lm/w      | Black  | DC-DC by IWE |
|            |            | 3          | 120W      | 36°        | 4000K          |              | Silver |              |
|            |            | 4          | 160W      | 60°        | 5000K          |              |        |              |
|            |            | 5          | 200W      | 90°        | 6000K          |              |        |              |
|            |            | 6          | 240W      |            |                |              |        |              |
|            |            | 7          | 280W      |            |                |              |        |              |
|            |            | 8          | 320W      |            |                |              |        |              |