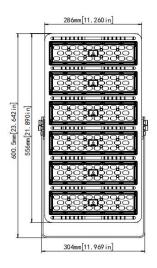

## **Product Configuration:**

| Model      | Supply VDC | LED Module | LED Power | Beam Angle | LED Color Temp | LED efficacy | Finish | Options      |
|------------|------------|------------|-----------|------------|----------------|--------------|--------|--------------|
| IWETL240-1 | 48 - 60VDC | 2          | 80W       | 2-TYPE III | 3000K          | 200lm/w      | Black  | DC-DC by IWE |
|            |            | 3          | 120W      | 36°        | 4000K          |              | Silver |              |
|            |            | 4          | 160W      | 60°        | 5000K          |              |        |              |
|            |            | 5          | 200W      | 90°        | 6000K          |              |        |              |
|            |            | 6          | 240W      |            |                |              |        |              |
|            |            | 7          | 280W      |            |                |              |        |              |
|            |            | 8          | 320W      |            |                |              |        |              |