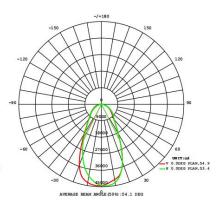

## **Beam Angles**

## **Product Configuration:**

| Model      | Supply VDC | LED Module | LED Power | Beam Angle | LED Color Temp | LED efficacy | Finish | Options      |
|------------|------------|------------|-----------|------------|----------------|--------------|--------|--------------|
| IWETL240-1 | 48 - 60VDC | 2          | 80W       | 2-TYPE III | 3000K          | 200lm/w      | Black  | DC-DC by IWE |
|            |            | 3          | 120W      | 36°        | 4000K          |              | Silver |              |
|            |            | 4          | 160W      | 60°        | 5000K          |              |        |              |
|            |            | 5          | 200W      | 90°        | 6000K          |              |        |              |
|            |            | 6          | 240W      |            |                |              |        |              |
|            |            | 7          | 280W      |            |                |              |        |              |
|            |            | 8          | 320W      |            |                |              |        |              |